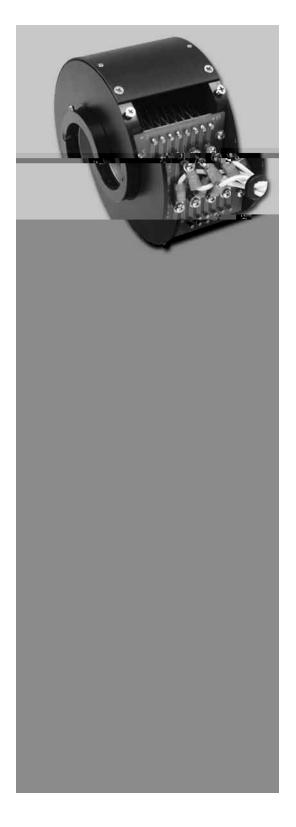

## **High Speed Slip Ring Capsules**

### AC6231 / AC6266

High speed through-bore capsule

#### **Description**

A slip ring capsule can be used in any electromechanical system