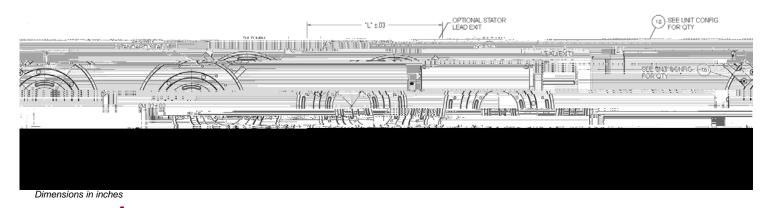

|                       |               |                             |                       |   |
|   |                                   |                                               |                                |                       |               |                             |                       |   |
|   |                                   | Note:                                         |                                |                       |               |                             |                       |   |
|   |                                   | Note.                                         |                                |                       |               |                             |                       |   |

### AC6815 Dimensions

1