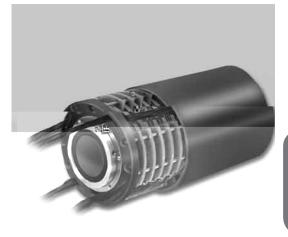

## AC6815

1-1/2 inch through-bore 2 A, 3.5 A, 10 A and high speed data

Description

**Typical Applications** 

# Slip Rings With Through-Bores

|   |                                   | AC6815 Specif                                 | cations                        |                       | 0             | ptions                      |                       |   |
|---|-----------------------------------|-----------------------------------------------|--------------------------------|-----------------------|---------------|-----------------------------|-----------------------|---|
|   |                                   |                                               |                                |                       |               |                             |                       |   |
|   |                                   |                                               |                                |                       |               | )                           |                       |   |
| # | <b>₩</b>                          |                                               | 、▋↓↓                           |                       |               |                             |                       |   |
|   |                                   |                                               | )⊪∔                            |                       |               |                             |                       |   |
|   |                                   |                                               | ───/╢┼                         |                       |               |                             |                       |   |
|   | *Places note that the and         | erational life of the unit is dependent       |                                |                       |               |                             |                       |   |
|   | Please note that the ope          | erational life of the unit is dependent       | upon rotational speed environn | nent and temperature. |               |                             |                       |   |
|   |                                   |                                               |                                |                       |               |                             |                       |   |
|   |                                   |                                               |                                |                       |               |                             |                       |   |
|   | AC6815 Part N                     | umbering System                               |                                |                       |               |                             |                       |   |
|   |                                   |                                               |                                |                       | F0 [          |                             |                       |   |
|   | AC6815                            |                                               |                                | ┘ - 凵 凵               | 50 -          |                             |                       | ( |
|   |                                   |                                               |                                | - /                   |               |                             |                       |   |
|   |                                   |                                               |                                | AD EXITING            |               |                             | CUSTOM<br>ODIFICATION |   |
|   | -                                 |                                               |                                | DE-ROTA               |               | ENGTH                       |                       |   |
|   | (                                 | SIGNAL TY                                     | PE                             | DE NOTA               |               |                             |                       |   |
|   | STATOR LEAD<br>EXIT<br>(STANDARD) | DEROTATION TAB<br>THIS END ONLY<br>(OPTIONAL) |                                |                       |               |                             |                       |   |
|   | (STANDARD)                        | (OPTIONAL)                                    |                                |                       |               | El de la cala               |                       |   |
|   | PI AT                             |                                               |                                | #                     | of Platters   | Flying Leads                |                       |   |
|   | R                                 | 244                                           | R#9                            |                       | 8.0           | "L"<br><del>- F 6 600</del> |                       |   |
| 1 |                                   |                                               |                                | ॑ 3ऄ                  |               |                             | _                     |   |
|   |                                   |                                               | 5)                             |                       |               |                             |                       |   |
|   |                                   |                                               | 7                              | 8 –                   | <u>3 D</u> 08 |                             | DC F                  |   |
|   |                                   |                                               |                                |                       |               |                             |                       |   |
|   |                                   |                                               |                                |                       |               |                             |                       |   |
|   |                                   |                                               |                                |                       |               |                             |                       |   |
|   |                                   |                                               |                                |                       |               |                             |                       |   |
|   |                                   |                                               |                                |                       |               |                             |                       |   |
|   |                                   | Note:                                         |                                |                       |               |                             |                       |   |
|   |                                   | Note.                                         |                                |                       |               |                             |                       |   |